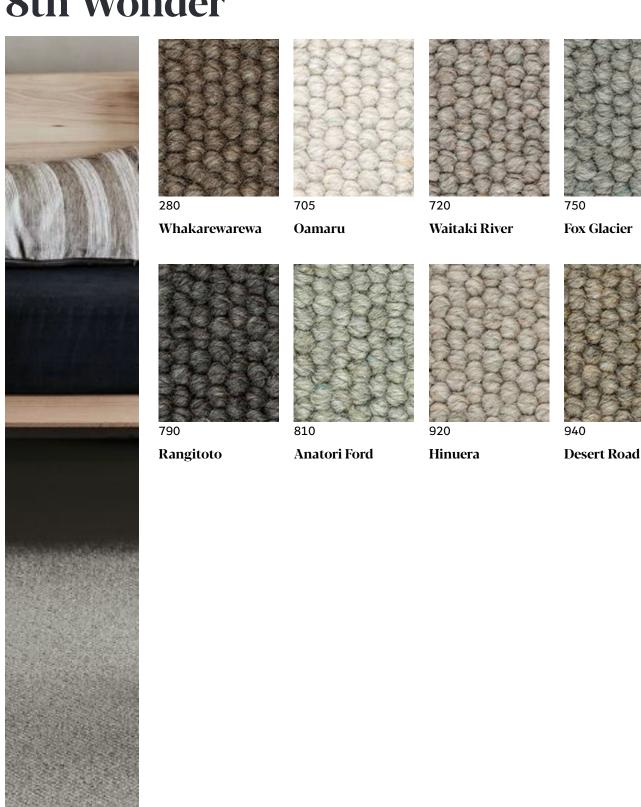

## 8th Wonder

Milford Sound is often touted as the eighth wonder of the world, but we believe New Zealand is worthy of that title. Whether it's incredible glaciers or the white stone buildings of Oamaru (coincidentally the place where our beautiful woollen yarn is made), 8th Wonder carpet is inspired by the colours of New Zealand. It's manufactured using our locally grown wool in a chunky construction that provides both beauty and comfort underfoot. Its sophisticated, honeycomb pattern creates a distinct texture that will not show tracks, making it an inspired selection for high traffic rooms.

| Roll Width:             | 3.66m               |
|-------------------------|---------------------|
| Pattern Repeat:         | Not Applicable      |
| Colours:                | 8                   |
| Country of Origin:      | New Zealand         |
| Secondary<br>Backing:   | 6oz Jute            |
| Installation<br>Method: | Conventionally Laid |