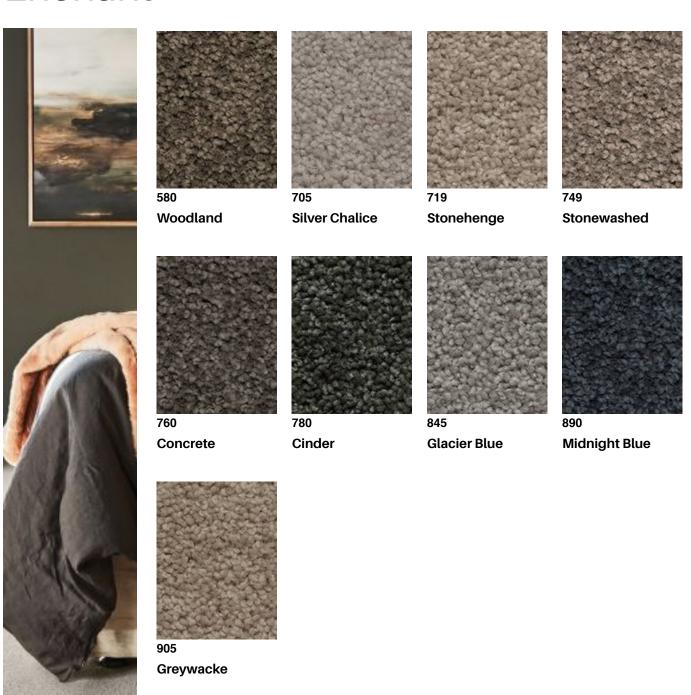

## **Enchant**

Offering the best in style and resilience, the Enchant family delivers a carpet of truly epic performance. Meticulously crafted from renewable wool, Enchant is inherently durable, stain resistant and resilient. This classic cut pile carpet has a tight textured finish, creating an elegant look. From calming silver accents to blue tones, the collection features new colours inspired by the New Zealand landscape.