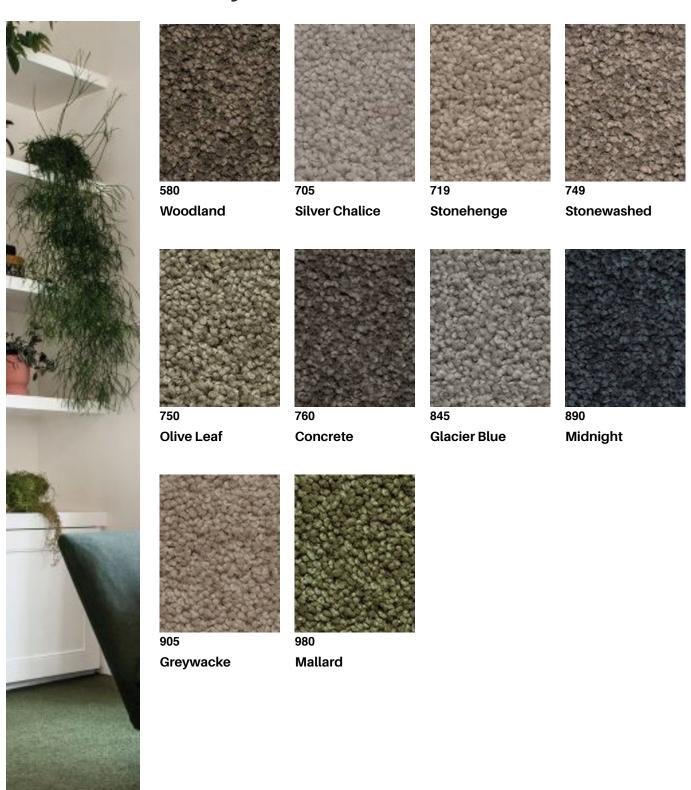

#### **Technical Data**

Type: **Wool Carpet** Style: **Cut Pile Twist** Thickness: 15 (+/- 1.0)mm Yarn: New Zealand Wool Weight: 60 oz Gauge: 31.5/10cm (1/8th Gauge) **Roll Width:** 3.66m Pattern Repeat: Not Applicable Colours: Country of New Zealand Origin: Secondary 6oz Jute Backing: Installation Conventionally Laid Method: