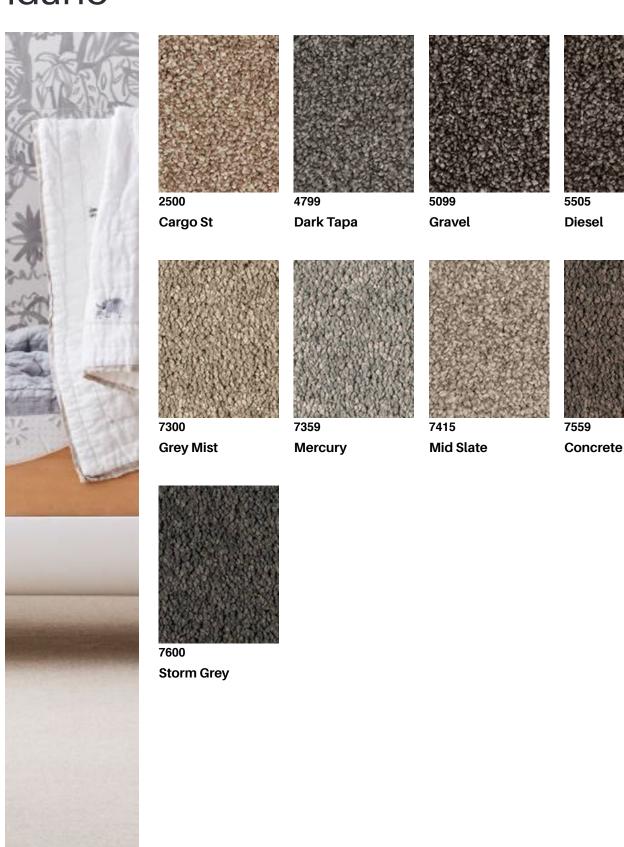

## Idaho

Idaho is a plush 50oz Polyester carpet, brilliantly soft and cushioned, making it suited for spaces where comfort is paramount. This range is fade resistant, stain resistant, and available in a variety of shades such as beige, tan or taupe.