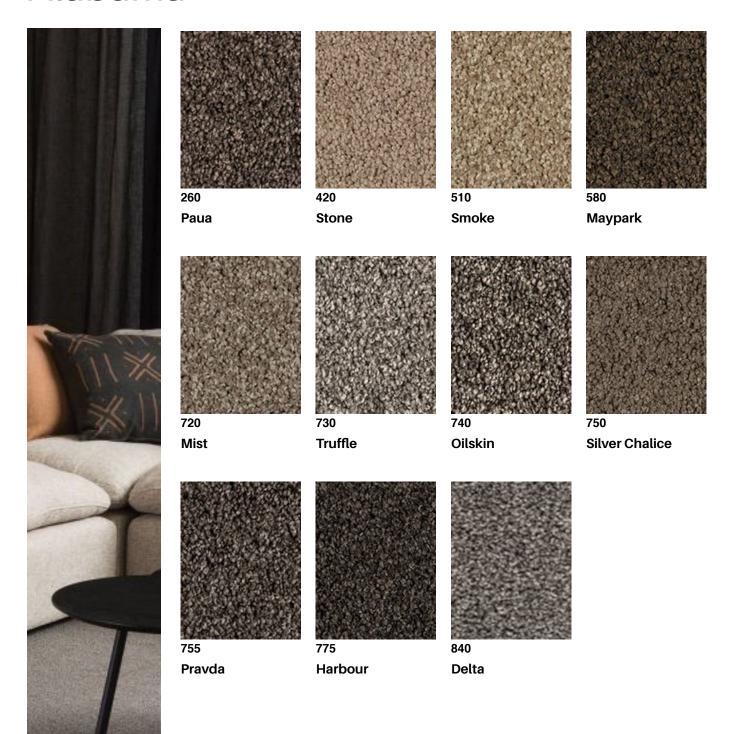

## Alabama

Alabama premium solution dyed nylon carpet offers a blend of sophistication, luxury and outstanding performance. The dense pile provides superior comfort but is also hard wearing and suitable for heavy traffic areas. This carpet is stain resistant, fade resistant, and anti-allergenic with outstanding performance.

| Roll Width:             | 3.66m               |
|-------------------------|---------------------|
| Pattern Repeat:         | Not Applicable      |
| Colours:                | 11                  |
| Country of Origin:      | New Zealand         |
| Secondary Backing:      | Woven Synthetic     |
| Installation<br>Method: | Conventionally Laid |