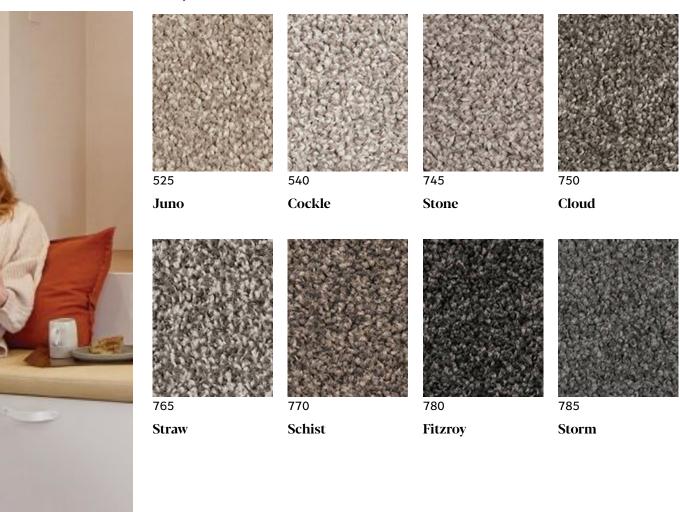

## **Awana Bay**

Quality carpet that's suited to family living, Awana Bay mixes the perfect blend of softness underfoot and built-in resilience. Awana Bay offers a spectrum of carpet colours in the range that are sure to compliment your interior style, the highlight any space!

| Roll Width:             | 3.66m               |
|-------------------------|---------------------|
| Pattern Repeat:         | Not Applicable      |
| Colours:                | 8                   |
| Country of Origin:      | New Zealand         |
| Secondary<br>Backing:   | Woven Synthetic     |
| Installation<br>Method: | Conventionally Laid |