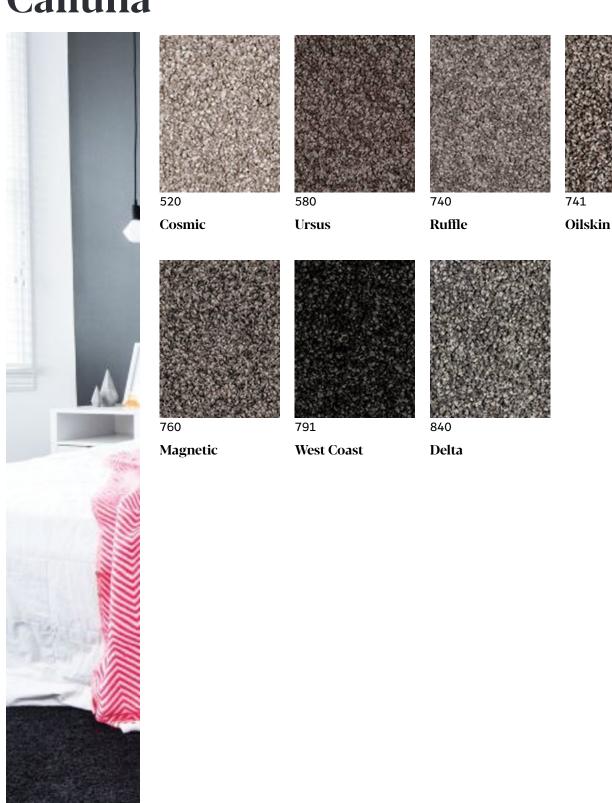

# **Calluna**

Completely complimentary, Calluna features an understated pallet of neutral tones to compliment almost any style. Constructed from solution dyed nylon, this cut pile twist carpet offers a lush softness underfoot combined with the resilience of fade and stain resistance.

| Roll Width:             | 3.66m               |
|-------------------------|---------------------|
| Pattern Repeat:         | Not Applicable      |
| Colours:                | 7                   |
| Country of Origin:      | New Zealand         |
| Secondary<br>Backing:   | Woven Synthetic     |
| Installation<br>Method: | Conventionally Laid |