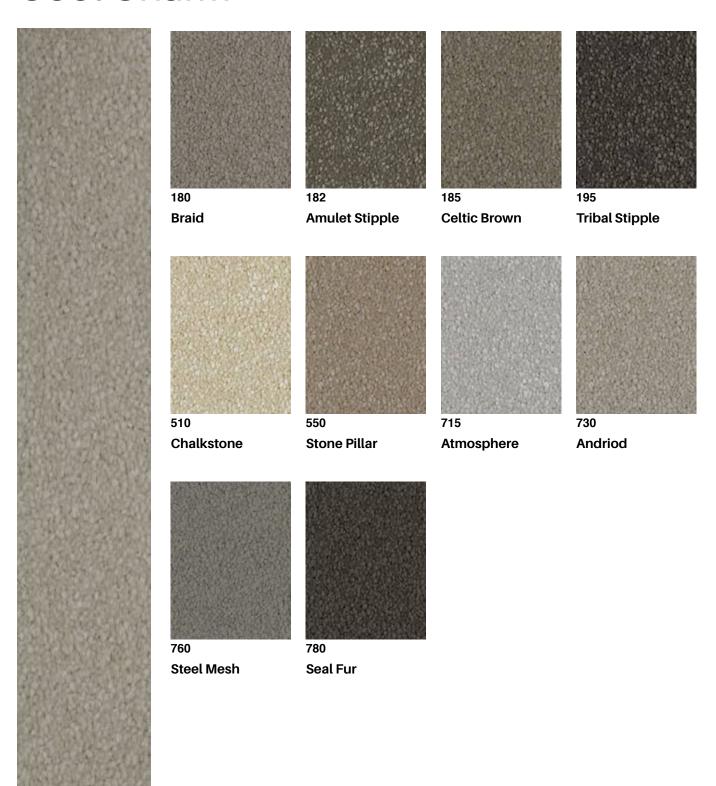

#### **Technical Data**

Type: Solution Dyed Nylon Carpet Style: **Cut Pile Twist** Thickness: 12 (+/- 1.0)mm Yarn: Solution Dyed Nylon Weight: 36 oz Gauge: 39.4/10cm (1/10th Gauge)

**Roll Width:** 3.66m Pattern Repeat: Not Applicable Colours: 10 Country of Australia Origin: Secondary Woven Synthetic Backing: Installation Conventionally Laid

Australian Made Residential Extra Contract Medium Heavy Duty - 6 Duty - 2 Star Star

ECS Level 4

Stain Resistance Fade Resistance Wear Resistance Fire Rated Carpet

Mid Range