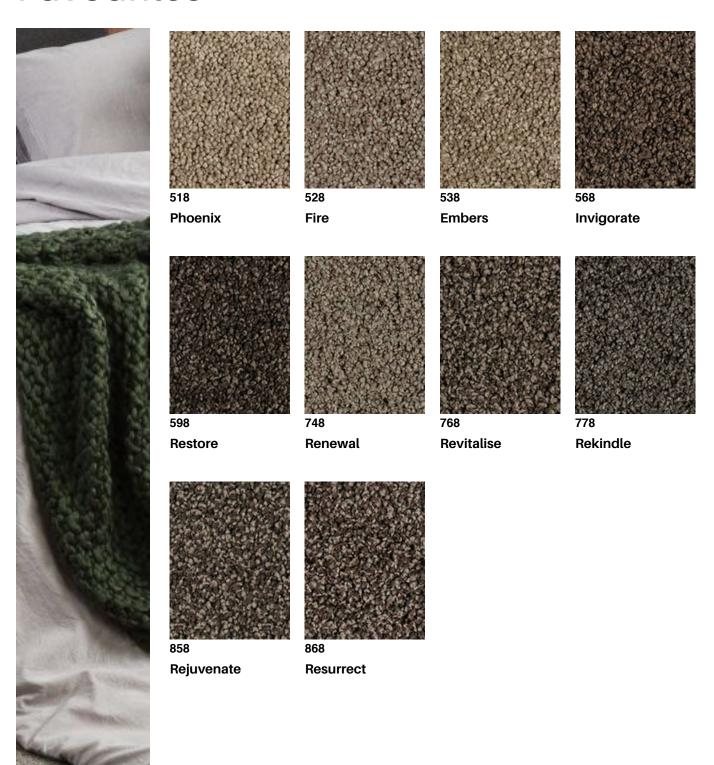

## **Favourites**

Favourites' 12 neutral shades come in both warm and cool tones and are the ideal decorating base for anyone wanting to maximise their design possibilities. Visually restful, those gorgeous colours minimise distraction and create a calm, cosy, and relaxed atmosphere, making them ideal for lounge and bedroom areas.