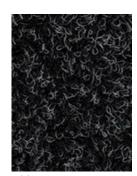

## Garafloor

790 Charcoal

## Garafloor

Garafloor is a needle punch carpet and ideal for any installation environment where a durable, cost-effective, low maintenance yet visually pleasing, carpet is required. Perfect for the areas such as entrance ways, decks, boats, garages or light commercial applications.

## **Technical Data**

| Type:       | Polyester Carpet        |
|-------------|-------------------------|
| Style:      | Level Loop Pile         |
| Thickness:  | 6 (+/- 1.0)mm           |
| Yarn:       | Solution Dyed Polyester |
| Weight:     | 24 oz                   |
| Roll Width: | 3 or 4m                 |