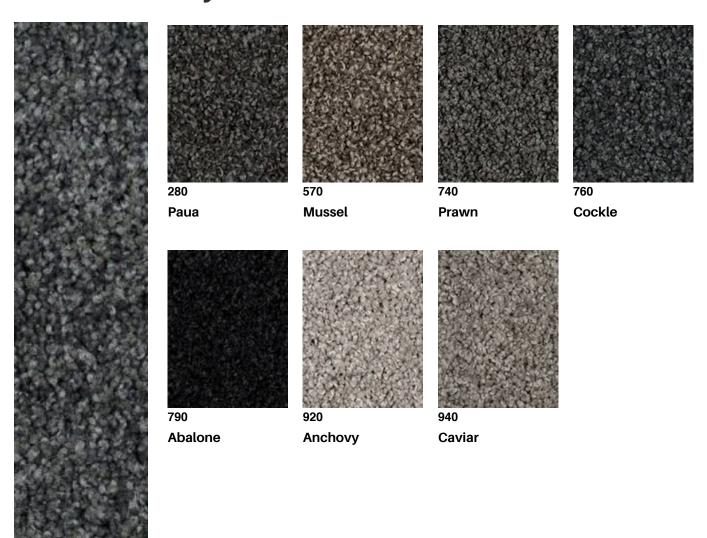

## Golden Bay

Made in New Zealand using a versatile palette of block greys, Golden Bay will make your home feel warm, comfortable and stylish. Your toes will sink into this lovely deep pile carpet. Golden Bay is resistant to crush and wear so can be particularly good in high traffic areas like stairs and hallways.

#### **Technical Data**

| Solution Dyed Nylon Carpet |
|----------------------------|
| Cut Pile Twist             |
| 15 (+/- 1.0)mm             |
| Solution Dyed Nylon        |
| 55 oz                      |
| 31.5/10cm (1/8th Gauge)    |
|                            |

| Roll Width:             | 3.66m               |
|-------------------------|---------------------|
| Pattern Repeat:         | Not Applicable      |
| Colours:                | 7                   |
| Country of Origin:      | New Zealand         |
| Secondary Backing:      | Woven Synthetic     |
| Installation<br>Method: | Conventionally Laid |