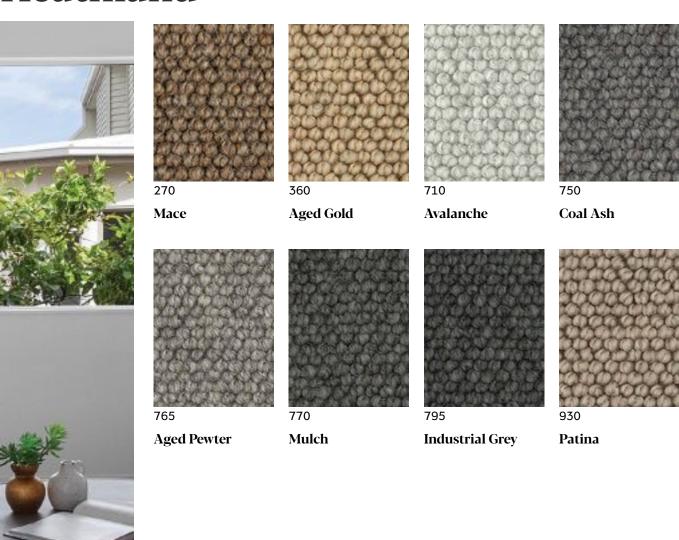

| Roll Width:             | 3.66m               |
|-------------------------|---------------------|
| Pattern Repeat:         | Not Applicable      |
| Colours:                | 8                   |
| Country of Origin:      | New Zealand         |
| Secondary<br>Backing:   | 6oz Jute            |
| Installation<br>Method: | Conventionally Laid |