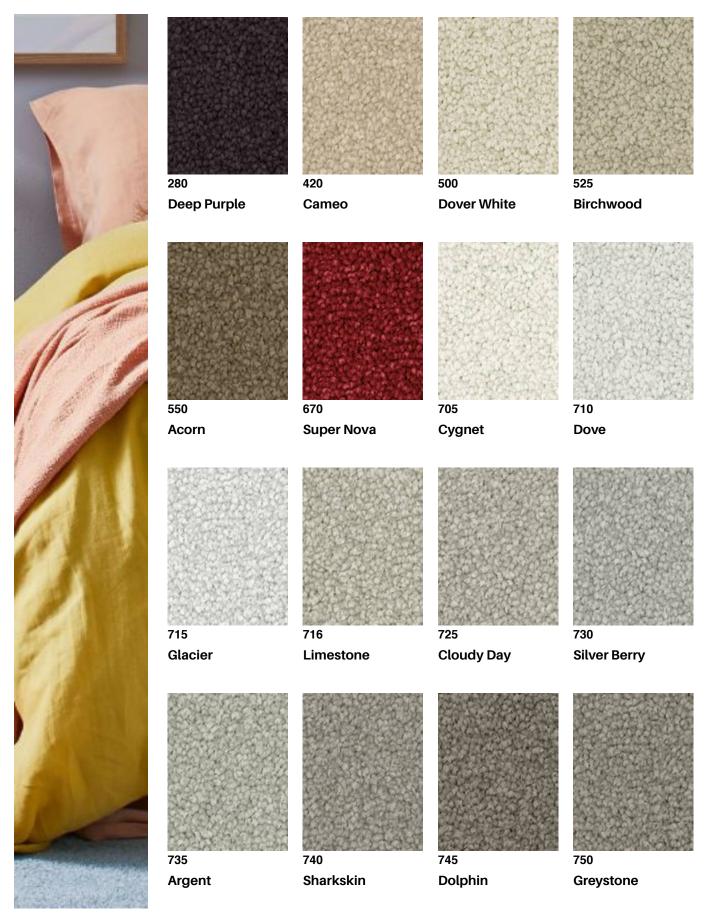

| Roll Width:             | 3.66m               |
|-------------------------|---------------------|
| Pattern Repeat:         | Not Applicable      |
| Colours:                | 30                  |
| Country of Origin:      | Australia           |
| Secondary Backing:      | Woven Synthetic     |
| Installation<br>Method: | Conventionally Laid |