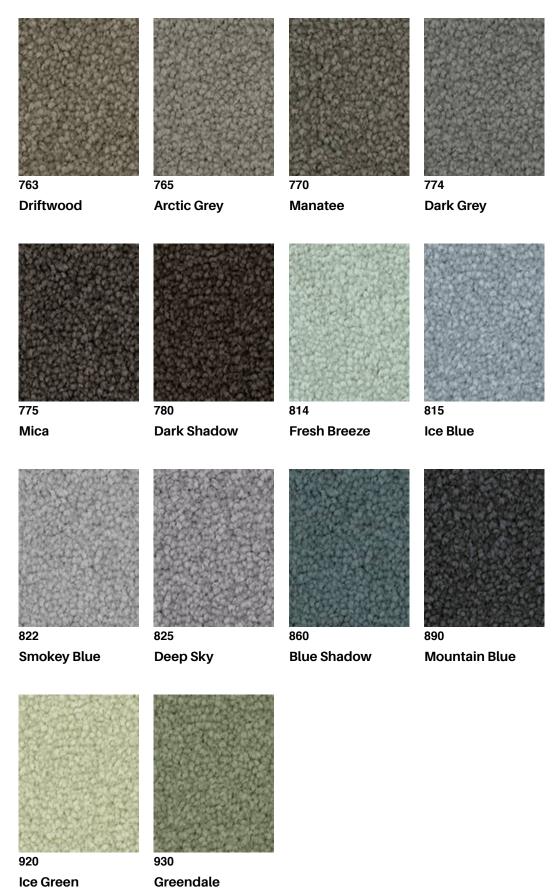

| Roll Width:             | 3.66m               |
|-------------------------|---------------------|
| Pattern Repeat:         | Not Applicable      |
| Colours:                | 30                  |
| Country of Origin:      | Australia           |
| Secondary Backing:      | Woven Synthetic     |
| Installation<br>Method: | Conventionally Laid |