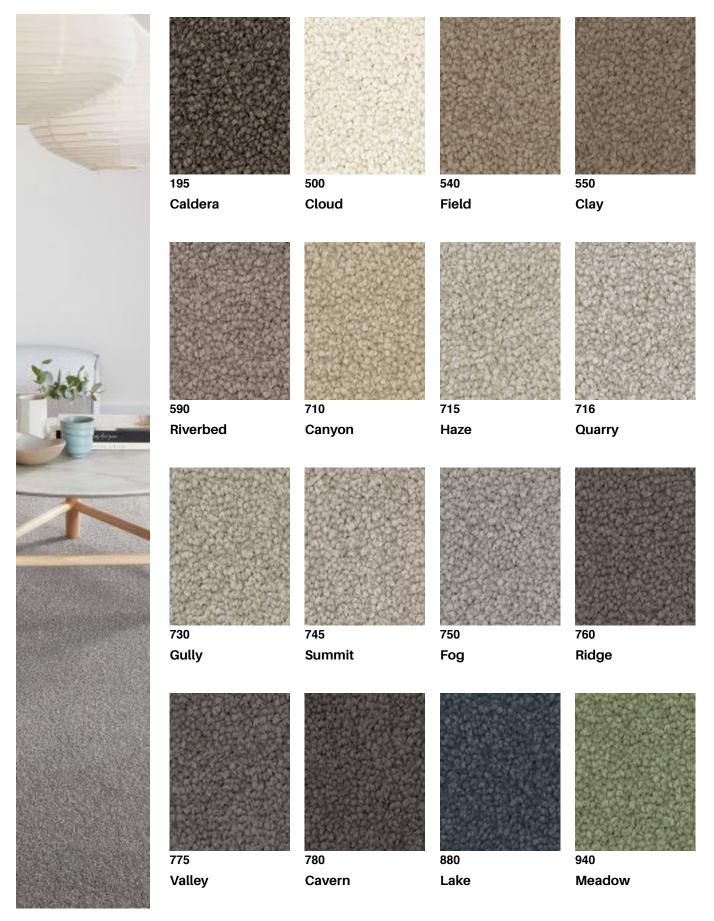

### **New Sunrise**

If you are looking for a wonderfully soft yet practical carpet then look no further! Made in Australia, New Sunrise is durable and stain resistant triexta carpet and available in a selection of inspiring colours, including vibrant highlights and on-trend neutral tones.

#### **Technical Data**

Type: Triexta Carpet **Cut Pile Twist** Style: Thickness: 14 (+/- 1.0)mm Yarn: Triexta Weight: 43 oz 39.4/10cm (1/10th Gauge) Gauge:

**Roll Width:** 3.66m **Pattern Repeat:** Not Applicable 17 Colours: Country of Australia Origin: Secondary Woven Synthetic Backing: Installation Conventionally Laid Method: