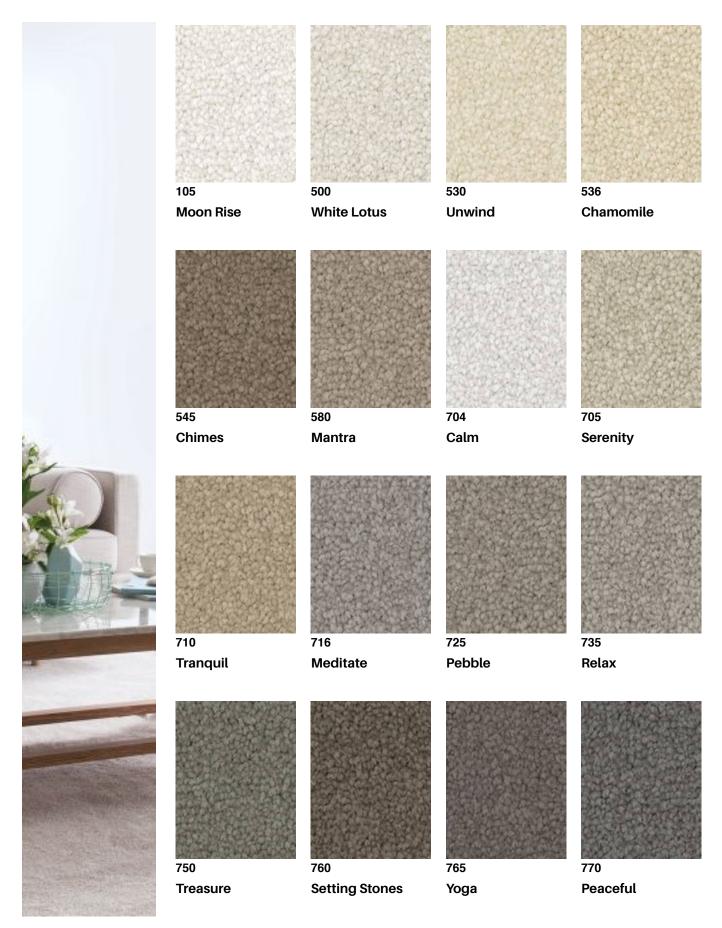

| Roll Width:             | 3.66m               |
|-------------------------|---------------------|
| Pattern Repeat:         | Not Applicable      |
| Colours:                | 18                  |
| Country of<br>Origin:   | Australia           |
| Secondary Backing:      | Woven Synthetic     |
| Installation<br>Method: | Conventionally Laid |