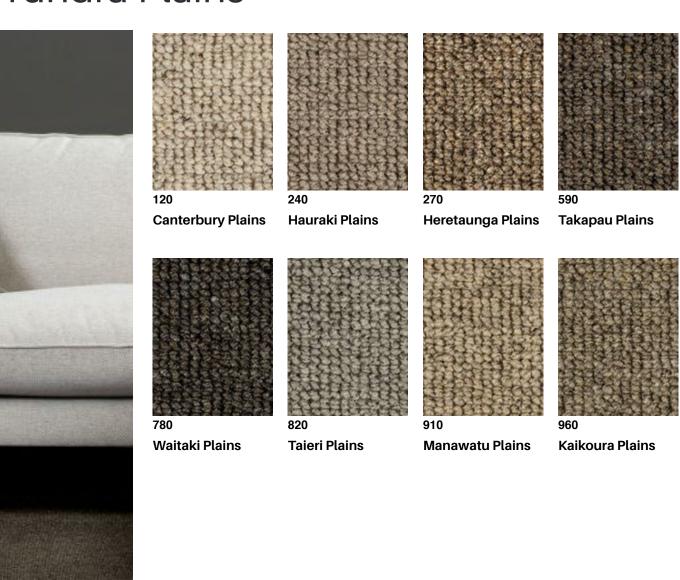

## **Tundra Plains**

New Zealand's expansive plains were formed thousands of years ago by sediment deposited from rivers and coastal marine deposits. These natural layers are replicated in the raw, heathered design of Tundra Plains. Featuring eight modern colours all crafted from locally grown wool, this range has been designed with busy lifestyles in mind, and is manufactured right here in Aotearoa.

#### **Technical Data**

| Type:      | Wool Carpet              |
|------------|--------------------------|
| Style:     | Level Loop Pile          |
| Thickness: | 7 (+/- 1.0)mm            |
| Yarn:      | New Zealand Wool         |
| Weight:    | 32 oz                    |
| Gauge:     | 25.2/10cm (5/32nd Gauge) |
|            |                          |

| Roll Width:             | 3.66m               |
|-------------------------|---------------------|
| Pattern Repeat:         | Not Applicable      |
| Colours:                | 8                   |
| Country of<br>Origin:   | New Zealand         |
| Secondary<br>Backing:   | 6oz Jute            |
| Installation<br>Method: | Conventionally Laid |