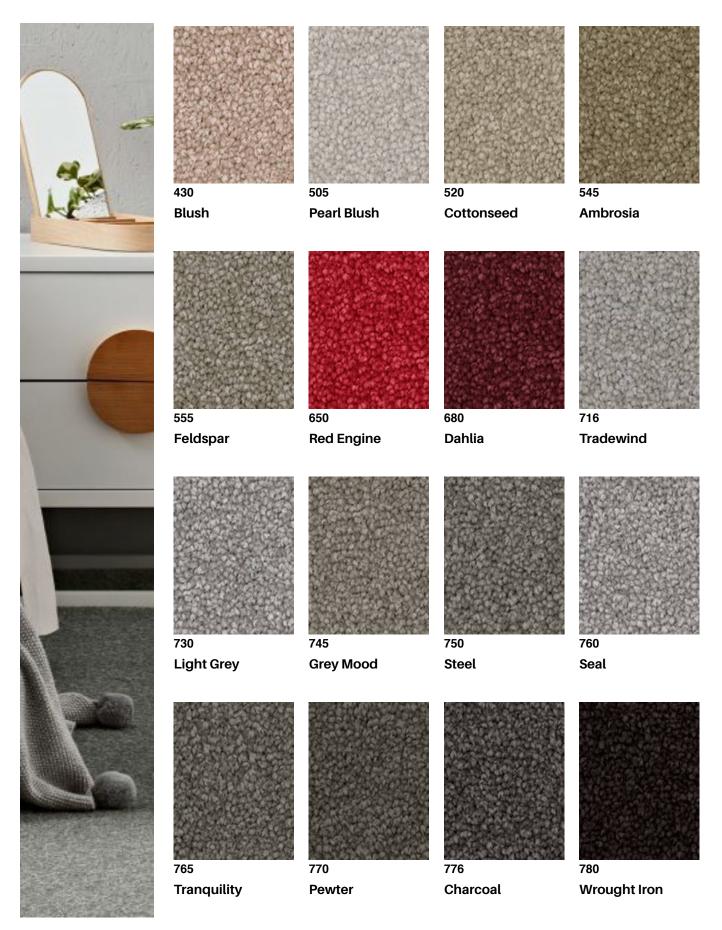

## **Unwind**

Cobalt

Green Haze

#### **Technical Data**

Type: Triexta Carpet Style: **Cut Pile Twist** Thickness: 14 (+/- 1.0)mm Yarn: Triexta Weight: 34 oz Gauge: 25.2/10cm (5/32nd Gauge)

**Roll Width:** 3.66m Pattern Repeat: Not Applicable 19 Colours: Country of Australia Origin: Secondary Woven Synthetic Backing: Installation Conventionally Laid Method: