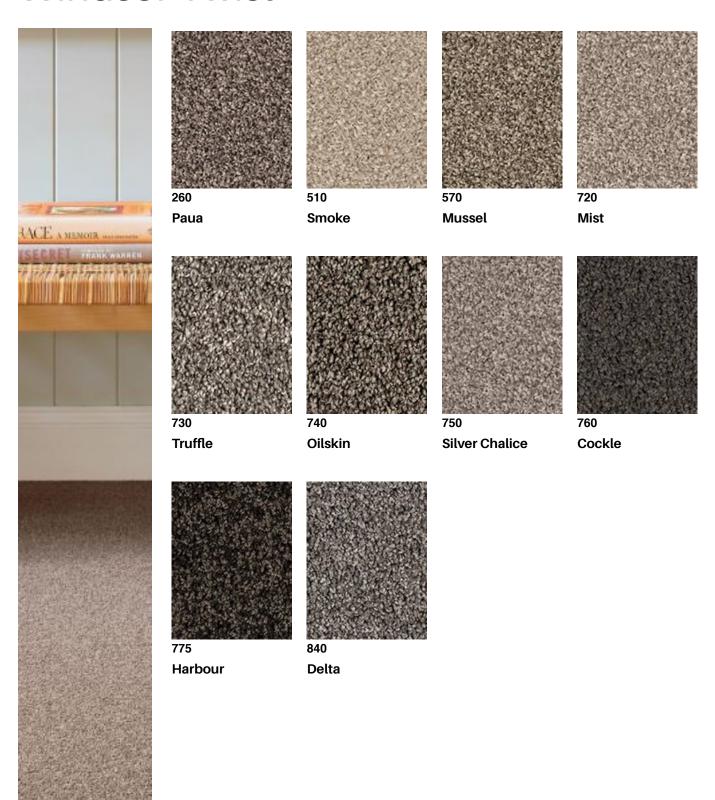

## Windsor Twist

Windsor Twist offers everything you'd want from residential carpet; it's durable, familyfriendly and easy care. Made in New Zealand from solution dyed nylon, the colour pallet is subtle with earthy undertones and has been carefully selected to provide a warm, comfortable feeling in your home.

#### **Technical Data**

| Type:      | Solution Dyed Nylon Carpet |
|------------|----------------------------|
| Style:     | Cut Pile Twist             |
| Thickness: | 10 (+/- 1.0)mm             |
| Yarn:      | Solution Dyed Nylon        |
| Weight:    | 36 oz                      |
| Gauge:     | 39.4/10cm (1/10th Gauge)   |

| Roll Width:             | 3.66m               |
|-------------------------|---------------------|
| Pattern Repeat:         | Not Applicable      |
| Colours:                | 10                  |
| Country of<br>Origin:   | New Zealand         |
| Secondary Backing:      | Woven Synthetic     |
| Installation<br>Method: | Conventionally Laid |